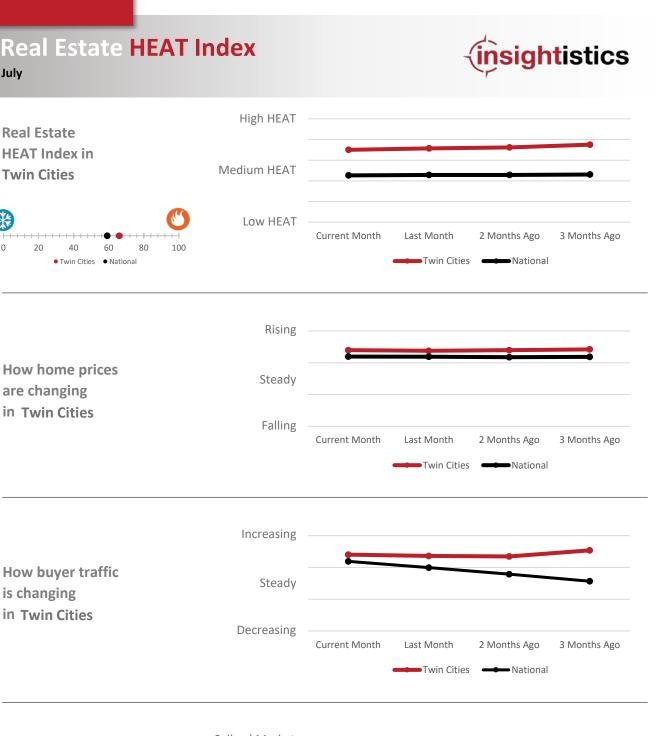

### **National Snapshot:**

•

- The Real Estate HEAT Index decreased to 59.2, compared to 62.0 last month.
- 24.9% of respondents reported buyer traffic increasing their markets, compared to 30.8% last month.
- 60.9% of respondents reported a sellers' market, compared to 62.9% last month.
- 61.1% of respondents reported rising prices in their markets, compared to 59.9% last month.

## **Real Estate HEAT Index**

July

\*

**Real Estate** 

**Twin Cities** 

20

is changing

40