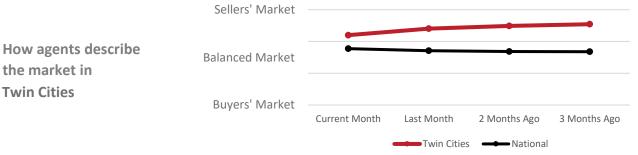

### **National Snapshot:**

•

- The Real Estate HEAT Index decreased to 59.2, compared to 62.0 last month.
- 24.9% of respondents reported buyer traffic increasing their markets, compared to 30.8% last month.
- 60.9% of respondents reported a sellers' market, compared to 62.9% last month.
- 61.1% of respondents reported rising prices in their markets, compared to 59.9% last month.

## **Real Estate HEAT Index**

July

\*

**Real Estate** 

**Twin Cities** 

20

is changing

40