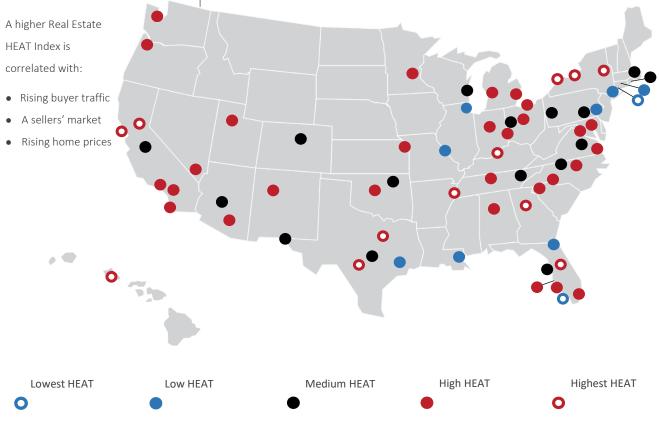

### **Metro Results:**

| Market       | HEAT | Market          | HEAT |
|--------------|------|-----------------|------|
| Albany       | 84   | Milwaukee       | 56   |
| Albuquerque  | 66   | Twin Cities     | 66   |
| Atlanta      | 72   | Naples          | 8    |
| Austin       | 56   | Nashville       | 65   |
| Baltimore    | 66   | New Orleans     | 25   |
| Birmingham   | 66   | New York        | 35   |
| Boston       | 58   | Oklahoma City   | 62   |
| Bridgeport   | 10   | Orlando         | 83   |
| Buffalo      | 83   | Philadelphia    | 30   |
| Fort Myers   | 66   | Phoenix         | 41   |
| Charlotte    | 66   | Pittsburgh      | 50   |
| Chicago      | 35   | Portland        | 66   |
| Cincinnati   | 69   | Raleigh         | 71   |
| Cleveland    | 74   | Richmond        | 41   |
| Columbus     | 74   | Riverside       | 66   |
| Dallas       | 85   | Rochester       | 93   |
| Detroit      | 74   | Sacramento      | 91   |
| Grand Rapids | 74   | Salt Lake City  | 74   |
| Greenville   | 58   | San Antonio     | 83   |
| Hartford     | 28   | San Diego       | 69   |
| Honolulu     | 91   | San Francisco   | 91   |
| Houston      | 30   | Sarasota        | 66   |
| Indianapolis | 62   | Seattle         | 76   |
| Jacksonville | 25   | St. Louis       | 21   |
| Kansas City  | 66   | Татра           | 58   |
| Las Vegas    | 63   | Tucson          | 74   |
| Los Angeles  | 73   | Virginia Beach  | 74   |
| Louisville   | 80   | Washington D.C. | 63   |
| Miami        | 68   |                 |      |
|              |      |                 |      |